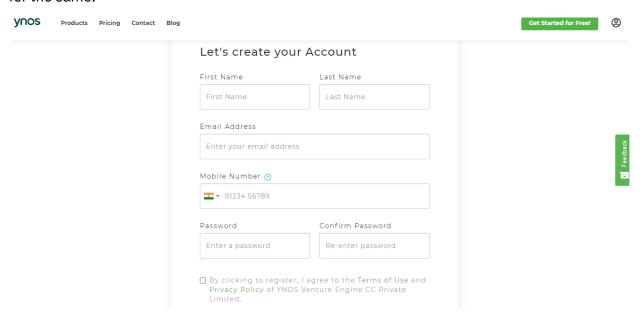

Land on the YNOS platform Home Page and press the **Get Started!** button available on the top right corner.

Create your account using your IITDelhi Email ID (@iitd.ac.in) to which YNOS access has been provided and set a password for the same.