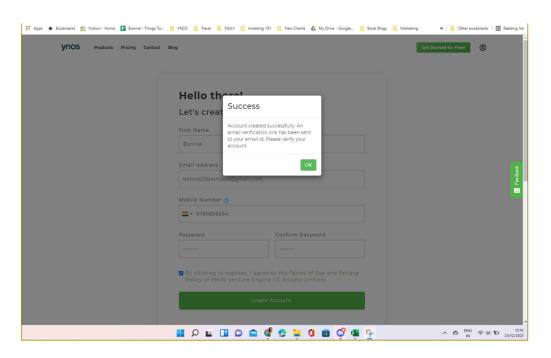

Your account has now been created successfully and an email verification link is sent your email ID.

Check your mailbox for an email from <u>jeeves@ynos.in</u>. Verify your account by clicking on the verification link.