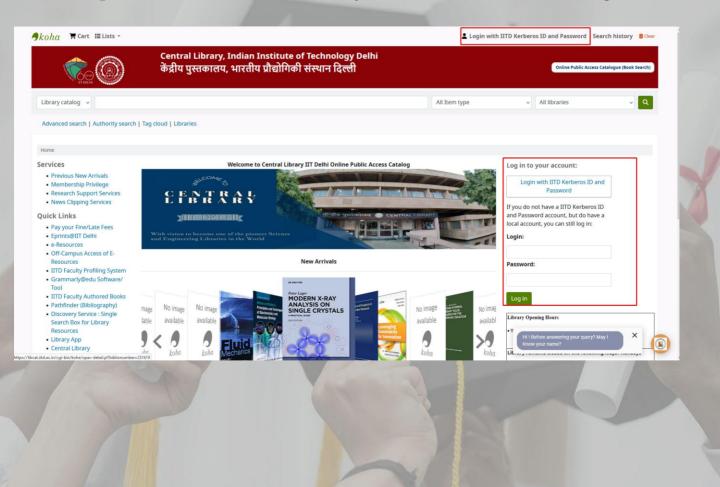

#### **Steps for Checking Overdue Fine and Books**

One should check the overdue fine and the books in the account by login into WebOPAC at <u>http://libcat.iitd.ac.in/</u> using Kerberos id and password.

➤ Step 1: Go to the IIT Delhi Library WebOPAC and Click on Login

► Step 2: Fill your Kerberos ID and Password and then Login.

➤ **Step 3:** After Login you will see your account details.

|                                                                                  | Centr<br>केंद्रीय                                                                  | al Library, Indian Institute of Technology Delhi<br>पुस्तकालय, भारतीय प्रौद्योगिकी संस्थान दिल्ली                                                                         |                            |            | Online                        | Public Access Catalogue   | (Book Search)                        |
|----------------------------------------------------------------------------------|------------------------------------------------------------------------------------|---------------------------------------------------------------------------------------------------------------------------------------------------------------------------|----------------------------|------------|-------------------------------|---------------------------|--------------------------------------|
| ibrary catalog 🗸                                                                 |                                                                                    |                                                                                                                                                                           | All Item type              | ~          | All libraries                 |                           | ~ Q                                  |
| Advanced search   Authority searc                                                | h   Tag cloud   Libr                                                               | aries                                                                                                                                                                     |                            |            |                               |                           |                                      |
| fome Y You                                                                       | ır summary                                                                         |                                                                                                                                                                           |                            |            |                               |                           |                                      |
| Summary Charges Online Book Recommendation Personal details Tags Change password | Hello, VANITA KH<br>Click here if you'<br>Checked out<br>Search<br>2 Item(s) check | IANCFANDANI<br>re not VANITA KHANCHANDANI<br>2) Charges<br>X Clear filter @ Copy                                                                                          |                            |            |                               |                           |                                      |
| earch history                                                                    |                                                                                    | Title                                                                                                                                                                     |                            | Due        | $\mathbf{Barcode}_{ \varphi}$ | Call number $_{\diamond}$ | Fines $_{\scriptscriptstyle \oplus}$ |
| Theckout history<br>Messaging                                                    | No cover<br>image<br>available                                                     | Khyalon ki bijliyan(ख्यालें की विजलियाँ) Shahideajam Bhagat Singh ke chune hue lekh aur<br>patr(यहीदेआजम भगत सिंह के चुने हुए सेख और पत्र)<br>Average rating: 0.0 (votes) |                            | 31/12/2024 | 157376                        | H 821.214.21-6 -<br>KHY   | No                                   |
| .ists ervices • Previous New Arrivals • Membership Privilege                     |                                                                                    | Shahid Bhagat Singh (याहीद भगत सिंह)<br>Average rating: 0.0 (0 votes)                                                                                                     | Vekriya,<br>Govindkumar T. | 31/12/2024 | 171323                        | H 929SIN VEK-S            | No                                   |