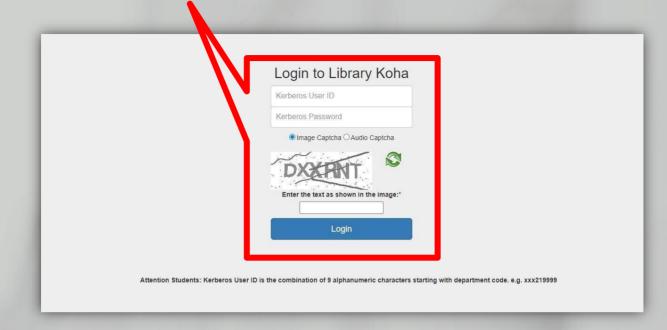

#### **Steps for Checking Overdue Fine and Books**

One should check the overdue fine and the books in the account by login into WebOPAC at <u>http://libcat.iitd.ac.in/</u> using Kerberos id and password.

➤ Step 1: Go to the IIT Delhi Library WebOPAC and Click on Login

► Step 2: Fill your Kerberos ID and Password and then Login.

➤ **Step 3:** After Login you will see your account details.

|                                                                                  | Centr<br>केंद्रीय                                                                  | al Library, Indian Institute of Technology Delhi<br>पुस्तकालय, भारतीय प्रौद्योगिकी संस्थान दिल्ली                                                                         |                            |            | Online                        | Public Access Catalogue   | (Book Search)                        |
|----------------------------------------------------------------------------------|------------------------------------------------------------------------------------|---------------------------------------------------------------------------------------------------------------------------------------------------------------------------|----------------------------|------------|-------------------------------|---------------------------|--------------------------------------|
| ibrary catalog 🗸                                                                 |                                                                                    |                                                                                                                                                                           | All Item type              | ~          | All libraries                 |                           | ~ Q                                  |
| Advanced search   Authority searc                                                | h   Tag cloud   Libr                                                               | aries                                                                                                                                                                     |                            |            |                               |                           |                                      |
| fome Y You                                                                       | ır summary                                                                         |                                                                                                                                                                           |                            |            |                               |                           |                                      |
| Summary Charges Online Book Recommendation Personal details Tags Change password | Hello, VANITA KH<br>Click here if you'<br>Checked out<br>Search<br>2 Item(s) check | IANCFANDANI<br>re not VANITA KHANCHANDANI<br>2) Charges<br>X Clear filter @ Copy                                                                                          |                            |            |                               |                           |                                      |
| earch history                                                                    |                                                                                    | Title                                                                                                                                                                     |                            | Due        | $\mathbf{Barcode}_{ \varphi}$ | Call number $_{\diamond}$ | Fines $_{\scriptscriptstyle \oplus}$ |
| Theckout history<br>Messaging                                                    | No cover<br>image<br>available                                                     | Khyalon ki bijliyan(ख्यालें की विजलियाँ) Shahideajam Bhagat Singh ke chune hue lekh aur<br>patr(यहीदेआजम भगत सिंह के चुने हुए सेख और पत्र)<br>Average rating: 0.0 (votes) |                            | 31/12/2024 | 157376                        | H 821.214.21-6 -<br>KHY   | No                                   |
| .ists ervices • Previous New Arrivals • Membership Privilege                     |                                                                                    | Shahid Bhagat Singh (याहीद भगत सिंह)<br>Average rating: 0.0 (0 votes)                                                                                                     | Vekriya,<br>Govindkumar T. | 31/12/2024 | 171323                        | H 929SIN VEK-S            | No                                   |