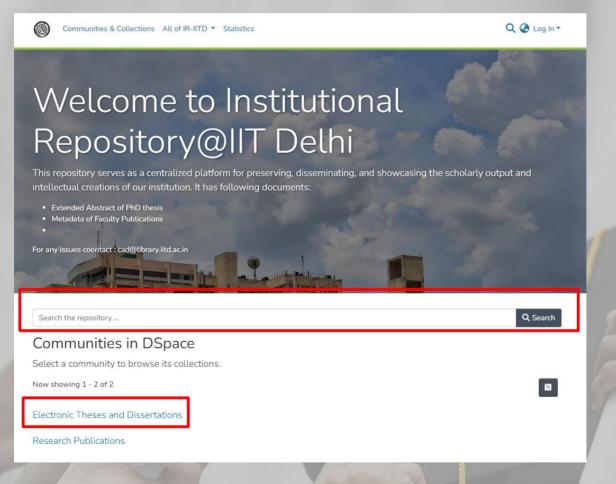

#### Accessibility of Ph.D. Abstract

The abstract of the submitted thesis will be accessible after a month at *IR@IITD*.

➤ **Step 1:** Click on *IR@IITD*.

**Step 2:** Click on Search Box and Search Thesis by research name/guide name/keyword / Title of thesis etc.

|                                                                                                                              | Communities & Collections All of IR-IITD * Statistics                                                                                                                                                                                                   | Q 🙆 L               | Log In 🔻 |
|------------------------------------------------------------------------------------------------------------------------------|---------------------------------------------------------------------------------------------------------------------------------------------------------------------------------------------------------------------------------------------------------|---------------------|----------|
|                                                                                                                              | Home • Electronic Theses and Dis                                                                                                                                                                                                                        |                     |          |
|                                                                                                                              | Electronic Theses and Dissertations<br>Permanent URI for this community http://10.17.50.243:4000/handle/123456789/4                                                                                                                                     |                     |          |
|                                                                                                                              | Browse                                                                                                                                                                                                                                                  |                     |          |
|                                                                                                                              | Subcommunities and Collections By Issue Date By Author By Title By Subject                                                                                                                                                                              | By Subject Category |          |
|                                                                                                                              | Collections in this Community                                                                                                                                                                                                                           |                     |          |
|                                                                                                                              | Now showing 1 - 10 of 22                                                                                                                                                                                                                                | 5                   | \$       |
|                                                                                                                              | Amar Nath and Shashi Khosla School of Information Technology                                                                                                                                                                                            |                     |          |
|                                                                                                                              | Bharti School of Telecommunication Technology and Management<br>Centre for Rural Development and Technology                                                                                                                                             |                     |          |
|                                                                                                                              | Department of Applied Mechanics                                                                                                                                                                                                                         |                     |          |
|                                                                                                                              | Department of Biochemical Engineering & Biotechnology                                                                                                                                                                                                   |                     |          |
|                                                                                                                              | Department of Chemical Engineering                                                                                                                                                                                                                      |                     |          |
|                                                                                                                              | Department of Chemistry                                                                                                                                                                                                                                 |                     |          |
|                                                                                                                              | Department of Civil Engineering                                                                                                                                                                                                                         |                     |          |
| 0                                                                                                                            |                                                                                                                                                                                                                                                         |                     |          |
| Communities                                                                                                                  | s & Collections All of IR-IITD 🔻 Statistics                                                                                                                                                                                                             |                     | Q 🐼 Log  |
| <b>e</b>                                                                                                                     | s & Collections All of IR-IITD 👻 Statistics<br>Theses and Dis • Amar Nath and Shashi Kh • De-Novo assembly of s                                                                                                                                         | sho                 | Q 🥝 Log  |
| <b>e</b>                                                                                                                     |                                                                                                                                                                                                                                                         | sho                 | Q 🚱 Log  |
| Home • Electronic T                                                                                                          | Theses and Dis • Amar Nath and Shashi Kh • De-Novo assembly of s                                                                                                                                                                                        |                     |          |
| Home • Electronic T                                                                                                          | Theses and Dis • Amar Nath and Shashi Kh • De-Novo assembly of s<br>D assembly of short reads in m                                                                                                                                                      |                     |          |
| Home • Electronic T<br>← Back to Results<br>De-Novc                                                                          | Theses and Dis • Amar Nath and Shashi Kh • De-Novo assembly of s                                                                                                                                                                                        |                     |          |
| Home • Electronic T<br>← Back to Results<br>De-Novc<br>No                                                                    | Theses and Dis • Amar Nath and Shashi Kh • De-Novo assembly of s<br>D assembly of short reads in m<br>Keywords<br>Chain termination method                                                                                                              |                     |          |
| Home • Electronic T<br>← Back to Results<br>De-Novc                                                                          | Theses and Dis • Amar Nath and Shashi Kh • De-Novo assembly of s<br>D assembly of short reads in m<br>Keywords                                                                                                                                          | ninimal ove         |          |
| Home • Electronic T<br>← Back to Results<br>De-Novc<br>No<br>Thumbnail                                                       | Theses and Dis • Amar Nath and Shashi Kh • De-Novo assembly of s<br>D assembly of short reads in m<br>Keywords<br>Chain termination method<br>URI                                                                                                       | ninimal ove         |          |
| Home • Electronic T<br>← Back to Results<br>De-Novc<br>No<br>Thumbnail<br>Available                                          | Theses and Dis • Amar Nath and Shashi Kh • De-Novo assembly of s<br>D assembly of short reads in m<br>Keywords<br>Chain termination method<br>URI<br>http://10.17.50.243/handle/123456789/60                                                            | ninimal ove         |          |
| Home • Electronic T<br>← Back to Results<br>De-Novc<br>No<br>Thumbnail                                                       | Theses and Dis • Amar Nath and Shashi Kh • De-Novo assembly of s<br>D assembly of short reads in m<br>Keywords<br>Chain termination method<br>URI<br>http://10.17.50.243/handle/123456789/60<br>Collections<br>Amar Nath and Shashi Khosla School of In | ninimal ove         |          |
| Home • Electronic T<br>← Back to Results<br>De-Novc<br>No<br>Thumbnail<br>Available<br>Files<br>TH-7359.pdf (443.56          | Theses and Dis • Amar Nath and Shashi Kh • De-Novo assembly of s<br>D assembly of short reads in m<br>Keywords<br>Chain termination method<br>URI<br>http://10.17.50.243/handle/123456789/60<br>Collections<br>Amar Nath and Shashi Khosla School of In | ninimal ove         |          |
| Home • Electronic T<br>← Back to Results<br>De-Novc<br>No<br>Thumbnail<br>Available<br>Files                                 | Theses and Dis • Amar Nath and Shashi Kh • De-Novo assembly of s<br>D assembly of short reads in m<br>Keywords<br>Chain termination method<br>URI<br>http://10.17.50.243/handle/123456789/60<br>Collections<br>Amar Nath and Shashi Khosla School of In | ninimal ove         |          |
| Home • Electronic T<br>← Back to Results<br>De-Novc<br>No<br>Thumbnail<br>Available<br>Files<br>TH-7359.pdf (443.56)<br>Date | Theses and Dis • Amar Nath and Shashi Kh • De-Novo assembly of s<br>D assembly of short reads in m<br>Keywords<br>Chain termination method<br>URI<br>http://10.17.50.243/handle/123456789/60<br>Collections<br>Amar Nath and Shashi Khosla School of In | ninimal ove         |          |