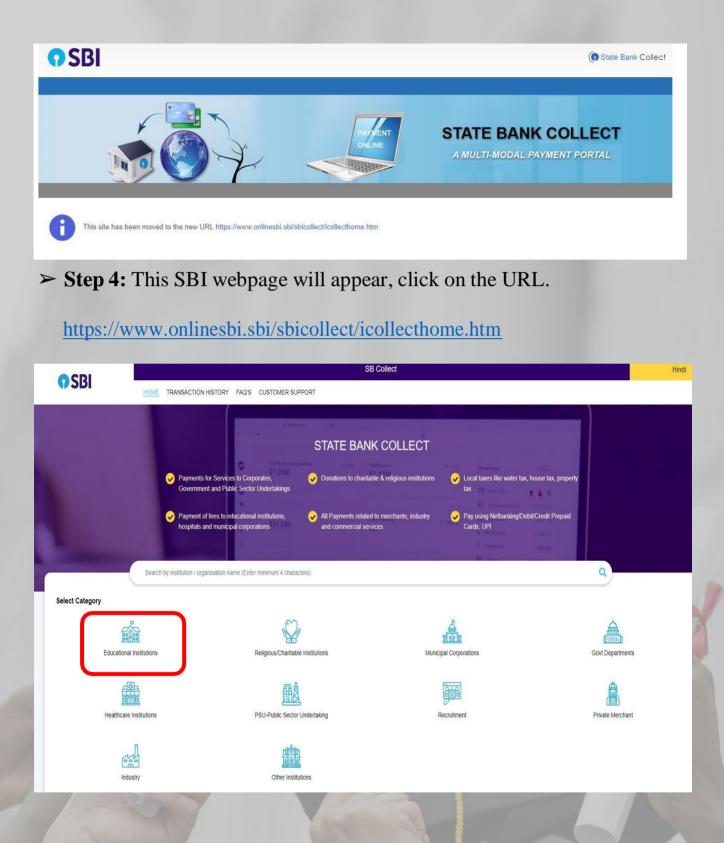

**Step 5:** Click on Educational Institutions.

| CDI                                             |               |                           |           | SB C                   | ollect |                  |                                     |
|-------------------------------------------------|---------------|---------------------------|-----------|------------------------|--------|------------------|-------------------------------------|
| <b>O</b> SBI                                    | HOME TRANSACT | ION HISTORY FAQ'S CUSTOME | R SUPPORT |                        |        |                  |                                     |
| Payment Progress                                |               |                           |           |                        |        |                  |                                     |
| Select Payee                                    |               | Enter Payment Details     | ·····>    | Verify Payment Details | ·····> | Complete Payment | Print Receipt                       |
| Select Payee Category: Educational Institutions |               |                           |           |                        |        |                  |                                     |
| Search for Educational Institutions             |               |                           | ٩         |                        |        | Filter by State  | National Capital Territory of Delhi |
| Name of Educational Institutions                |               |                           |           |                        |        | State            | Mizoram ^                           |
| AMBEDKAR INSTITUTE OF TECHNOLOG                 | GY            |                           |           |                        |        | National Cap     | National Capital Territory of Delhi |
| ARAVALI HOSTEL FEE ACCOUNT                      |               |                           |           |                        |        | National Capi    | Odisha<br>Puducherry                |
| BHAI PARMANAND INSTITUTE OF BUSI                | NESS STUDIES  |                           |           |                        |        | National Capi    | Punjab                              |
| Bhaskaracharya College of Applied Scie          | nces (DU)     |                           |           |                        |        | National Capi    | tal Territory of Delhi              |
| CAREER AVENUES                                  |               |                           |           |                        |        | National Capi    | tal Territory of Delhi              |
| CH BRAHM PRAKASH ITI                            |               |                           |           |                        |        |                  | tal Territory of Delhi              |
| Concept Mind Institute                          |               |                           |           |                        |        | National Capi    | tal Territory of Delhi              |

## Step 6: Select State - National Capital Territory of Delhi.

|                                                  |                |                           |           | SB (                   | Collect |                  |                                     |    |
|--------------------------------------------------|----------------|---------------------------|-----------|------------------------|---------|------------------|-------------------------------------|----|
| <b>?</b> SBI                                     | HOME TRANSACT  | ION HISTORY FAQ'S CUSTOME | R SUPPORT |                        |         |                  |                                     |    |
|                                                  |                |                           |           |                        |         |                  |                                     | _  |
| Payment Progress                                 |                |                           |           |                        |         |                  |                                     |    |
| <b>.</b>                                         | ·····>         |                           |           |                        | ·····>  |                  |                                     |    |
| Select Payee                                     |                | Enter Payment Details     |           | Verify Payment Details |         | Complete Payment | Print Recei                         | pt |
|                                                  |                |                           |           |                        |         |                  |                                     |    |
|                                                  |                |                           |           |                        |         |                  |                                     |    |
| Select Payee                                     |                |                           |           |                        |         |                  |                                     | (  |
| Category: Educational Institutions               |                |                           |           |                        |         |                  |                                     |    |
| indian                                           |                |                           | 0         |                        |         | Filter by State  | National Capital Territory of Delhi | •  |
|                                                  |                |                           |           |                        |         |                  | 1 2                                 |    |
| Name of Educational Institutions                 |                |                           |           |                        |         | State            |                                     |    |
|                                                  | _              |                           |           |                        |         |                  |                                     |    |
| INDIAN INSTITUTE OF TECHNOLOGY, NE               | EW DELHI       |                           |           |                        |         | National Capi    | tal Territory of Delhi              |    |
|                                                  |                |                           |           |                        |         |                  |                                     |    |
| Showing 1 to 1 of 1 entries (filtered from 6,997 | total entries) |                           |           | < 1 >                  |         |                  |                                     |    |