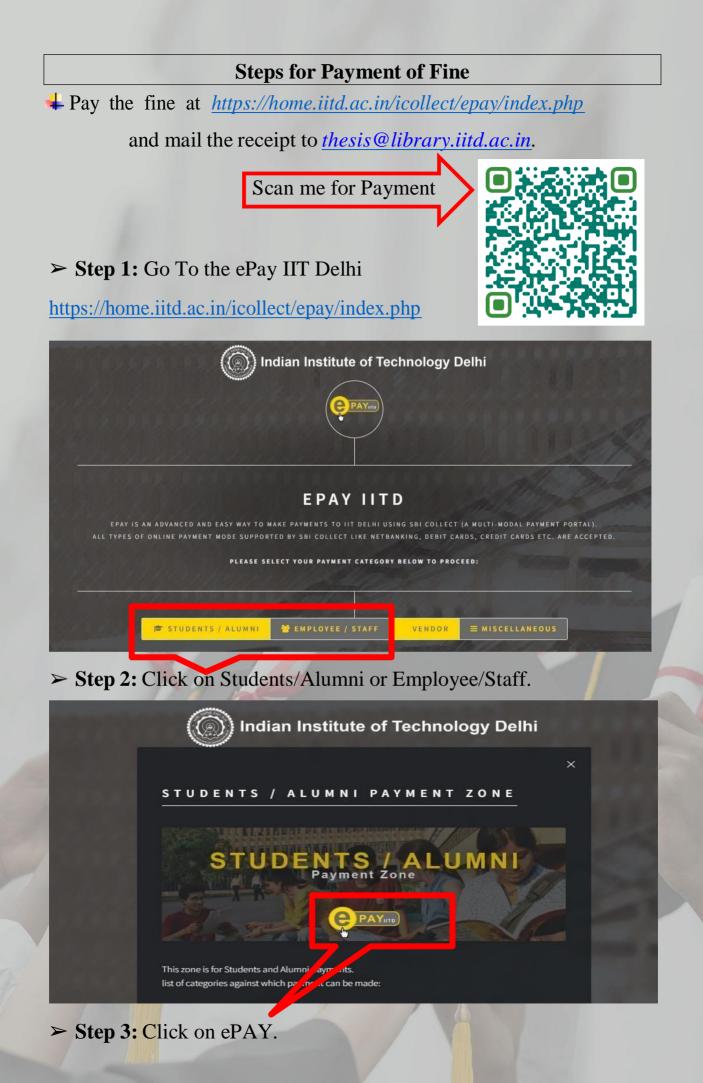

Send pdf of payment receipt to thesis@library.iitd.ac.in

**Note**: Your no dues will be approved after submitting hard and soft copy of Ph.D. Theses and you can check the approval of no dues on your ERP account.